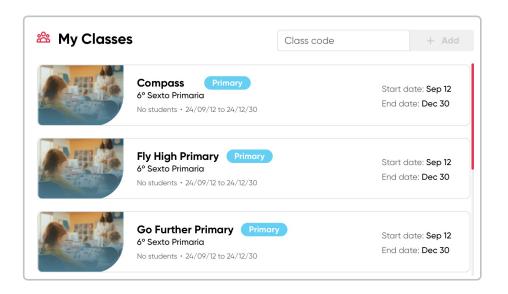

## My classes

04/07/2025 3:08 pm ED1

Leer artículo en español

My classes refers to the list of classes where the student is enrolled.

Basic information is displayed for each class:

- Name of class
- Grade
- Number of students
- Start and end dates

To add a new class, the teacher needs to assign a class code, which you will enter in the **Class Code** section and then click **+Add**.