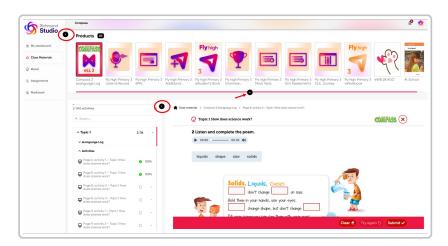

## To access the class:

- 1. Click on the banner of the class you want to enter.
- 2. The class will open, and all uploaded materials will be displayed.
- 3. It shows the percentage of progress in the workbook and the score obtained in each completed assignment.