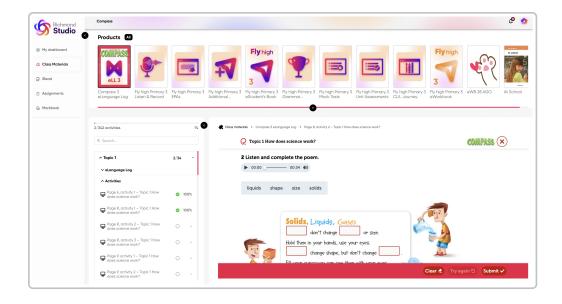

## To access the class:

- 1. Click on the banner of the class you want to enter.
- 2. The class will open, and all uploaded materials will be displayed.
- 3. It shows the percentage of progress in the workbook and the score obtained in each completed assignment.