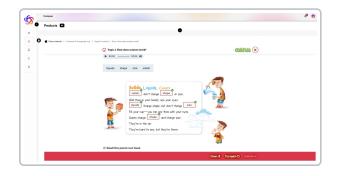

Note: Use the dropdown arrows to view the activities in full screen, complete them, and click **Submit**.