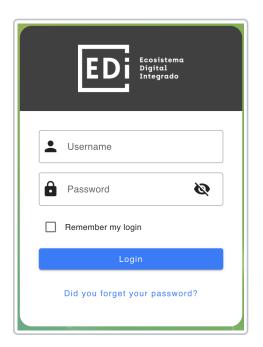

## https://richmondstudio.global

- 2. Enter the credentials (username and password) or Click on Santillana Connect.
- 3. In **Santillana Connect** enter username and password.

4. In **EDi** enter username and password.

5. Click on Log In.

To enter with a token, it is necessary to register and place the assigned token on the purchased material.