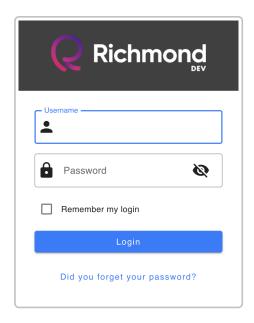

## https://richmondstudio.global

- 2. Enter the credentials (username and password) or Click on Santillana Connect.
- 3. In **Santillana Connect** enter username and password.

4. In **EDi** enter username and password.

5. Click on Log In.

To enter with a token, it is necessary to register and place the assigned token on the purchased material.