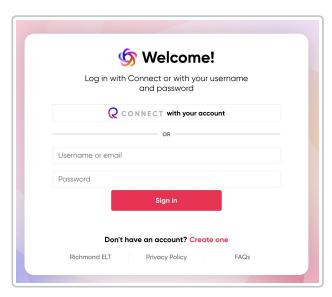

## Follow these steps 5:

1. Navigate to the login page.

## https://richmondstudio.global

- 2. Enter the credentials (username and password) or Click on Santillana Connect.
- 3. In **Santillana Connect** enter username and password.

4. In **EDi** enter username and password.

5. Click on Log In.

To enter with a token, it is necessary to register and place the assigned token on the purchased material.

## How do I self-register?

- 1. Click on < Create one > 6
- 2. Follow the steps provided.

Remember: