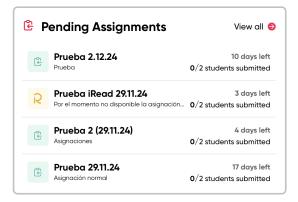

## Leer artículo en español

**Dashboard -> Pending assignments**, as the name indicates, this section displays the list of assignments that have not yet been graded by the teacher.

This section helps teachers to:

- Manage the work: Helps organize and prioritize the assignments that still need to be reviewed and graded.
- **Track progress**: Allows for monitoring how many assignments are left to grade and ensures that all are reviewed on time.
- **Improve efficiency**: Facilitates time management by providing a quick overview of pending tasks, helping to plan and reduce the risk of forgetting any assignment.
- Meet deadlines: Helps teachers meet the deadlines set for grading and providing feedback on assignments.

Click on View All to open the section Assignments 👆 .

| Q Search |                                                                                 |        | Type<br>All | ✓ Due<br>Any time ▼ |            | All           |   |
|----------|---------------------------------------------------------------------------------|--------|-------------|---------------------|------------|---------------|---|
| TYPE     | TITLE                                                                           | STATUS | SCORE       | ASSIGNED            | DUE        | STUDENTS      |   |
| ۲.       | prueba regular assignment 18/12/2024<br>prueba regular assignment<br>18/12/2024 | active | -           | 2024-12-18          | 2024-12-24 | 盎 0/1         | : |
| <u>ئ</u> | Assignment for notification view<br>Assignment for notification<br>view         | closed | 100%        | 2024-12-17          | 2024-12-18 | <b>本</b> 1/1  | : |
| Ê        | Assignment prueba 10/12/2024<br>prueba 10/12/2024                               | active | -           | 2024-12-10          | 2024-12-24 | <b>28</b> 0/1 | : |
| ¢        | Assignment 1 with CTM - PROD<br>Assignment 1 with CTM                           | closed | -           | 2024-12-09          | 2024-12-10 | 盎 0 / 1       | : |
| R        | iread assignment PM<br>iread assignment PM                                      | closed | 25%         | 2024-12-05          | 2024-12-06 | <b>本</b> 1/1  | : |
| £        | Validación de score                                                             | closed | 67%         | 2024-12-02          | 2024-12-03 | <b>#</b> 1/1  | : |