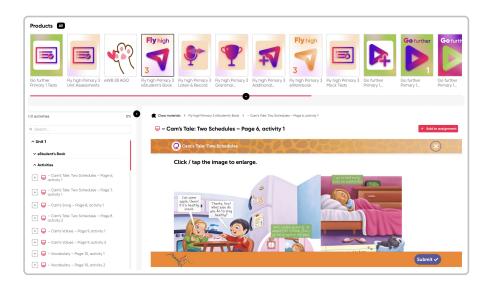

## To create assignments in the class:

- 1. Select the product. You can choose from the uploaded series or view all.
- 2. Click on the plus **symbol (+)**.

3. View the total of added activities at the top right.