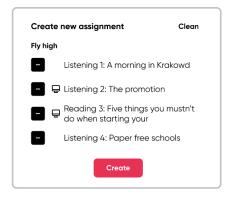

## To create new test in the class:

- 1. Select the product. You can choose from the uploaded series or view all.
- 2. Click on the plus symbol (+).

3. View the total of added activities at the top right.

4. Click on Create.

• In the **General** option, assign a **title**, describe the **instructions**, set the **start and end dates**, and schedule for the new assignment.

• In the **Content** option, the created assignments are listed.