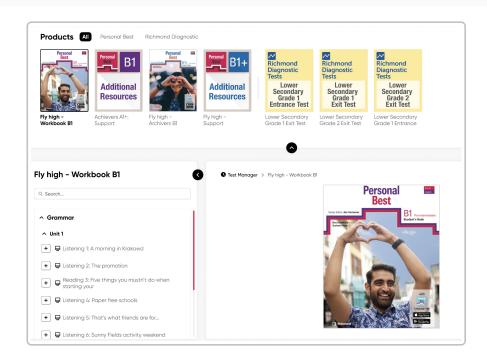

## To create new test in the class:

- 1. Select the product. You can choose from the uploaded series or view all.
- 2. Click on the plus symbol (+).

3. View the total of added activities at the top right.