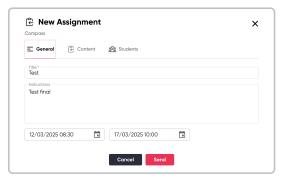

4. Click on Create.

• In the **General** option, assign a **title**, describe the **instructions**, set the **start and end dates**, and schedule for the new assignment.

• In the **Content** option, the created assignments are listed.