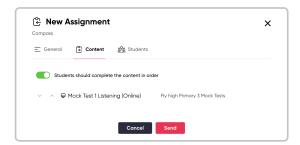

4. Click on Create.

• In the **General** option, assign a **title**, describe the **instructions**, set the **start and end dates**, and schedule for the new assignment.

• In the **Content** option, the created assignments are listed.