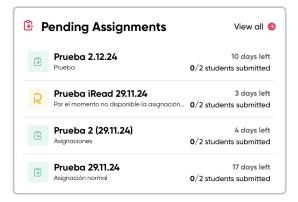

## **Pending assignments**

03/11/2025 1:58 pm EDT

## Leer artículo en español

**Dashboard -> Pending assignments**, as the name indicates, this section displays the list of assignments that have not yet been graded by the teacher.

This section helps teachers to:

Click on View All to open the section Assignments 👆 .

| Q Search |                                                                                 |        | Type<br>All | ✓ Due<br>Any time ✓ |            | All             | • |
|----------|---------------------------------------------------------------------------------|--------|-------------|---------------------|------------|-----------------|---|
| TYPE     | TITLE                                                                           | STATUS | SCORE       | ASSIGNED            | DUE        | STUDENTS        |   |
| ¢        | prueba regular assignment 18/12/2024<br>prueba regular assignment<br>18/12/2024 | active | -           | 2024-12-18          | 2024-12-24 | 盎 0 / 1         | : |
| <u>ع</u> | Assignment for notification view<br>Assignment for notification<br>view         | closed | 100%        | 2024-12-17          | 2024-12-18 | <b>本</b> 1/1    | : |
| ¢        | Assignment prueba 10/12/2024<br>prueba 10/12/2024                               | active | -           | 2024-12-10          | 2024-12-24 | <b>28</b> 0/1   | : |
| £        | Assignment 1 with CTM - PROD<br>Assignment 1 with CTM                           | closed | -           | 2024-12-09          | 2024-12-10 | <b>22</b> 0 / 1 | : |
| R        | iread assignment PM<br>iread assignment PM                                      | closed | 25%         | 2024-12-05          | 2024-12-06 | <b>本</b> 1/1    | : |
| £        | Validación de score                                                             | closed | 67%         | 2024-12-02          | 2024-12-03 | <b>å</b> 1/1    | : |