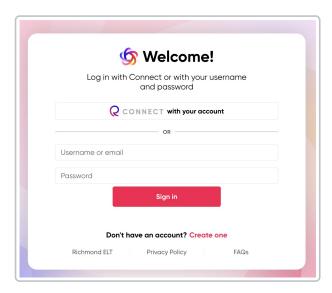

## Follow these steps ():

1. Navigate to the login page.

# https://richmondstudio.global

- 2. Enter the credentials (username and password) or Click on Santillana Connect.
- 3. In Santillana Connect enter username and password.