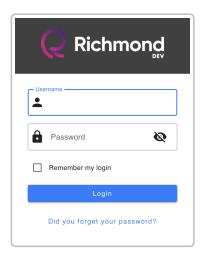

# https://richmondstudio.global

- 2. Enter the credentials (username and password) or Click on Santillana Connect.
- 3. In Santillana Connect enter username and password.

### 4. In **EDi** enter username and password.