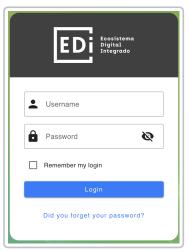

### 4. In **EDi** enter username and password.

## 5. Click on **Log In**.

To enter with a token, it is necessary to register and place the assigned token on the purchased material.